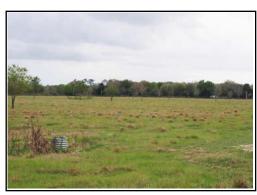

## 5+ac Lots Agricultural Land

South Brocksmith Road, St. Lucie County, Florida

| Lot 8         | 5.55ac |
|---------------|--------|
| Lot 7         | 5.01ac |
| Lot 6         | 5.01ac |
| Lot 5         | 5.01ac |
| Lot 4         | 5.22ac |
| Lot 3         | 5.31ac |
| Lot 2<br>SOLD | 5.18ac |
| Lot 1         | 5.16ac |

SOLD SOLD SOLD SOLD

NO Property Owners Association or Fees

Most lots: \$130,000. each Lot 5 with improvements: \$160,000.

- Partially Fenced Pasture with Paved Brocksmith Rd Frontage
- Culverted Entry, FPL Electric Service, and 2" Well on Lot 5
- · Small Wetland at back of Lot 3
- Zoning: AG-5 Agricultural, 1 Dwelling Unit per 5ac
- Small Oak Trees scattered throughout
- Desirable location in an area of Ranchette Homesites
- Convenient, quick access to I-95 & FL Turnpike
- 0.4 mi North of Okeechobee Rd; 2.5 mi South of Orange Ave