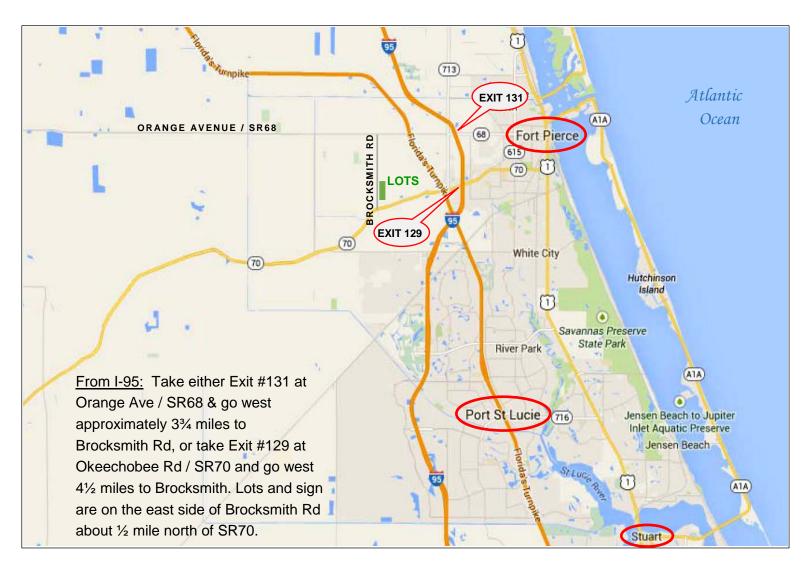

SOLD SOLD SOLD SOLD

NO Property Owners Association or Fees

Most lots: \$130,000. each Lot 5 with improvements: \$160,000.

- Partially Fenced Pasture with Paved Brocksmith Rd Frontage
- Culverted Entry, FPL Electric Service, and 2" Well on Lot 5
- · Small Wetland at back of Lot 3
- Zoning: AG-5 Agricultural, 1 Dwelling Unit per 5ac
- Small Oak Trees scattered throughout
- Desirable location in an area of Ranchette Homesites
- Convenient, quick access to I-95 & FL Turnpike
- 0.4 mi North of Okeechobee Rd; 2.5 mi South of Orange Ave