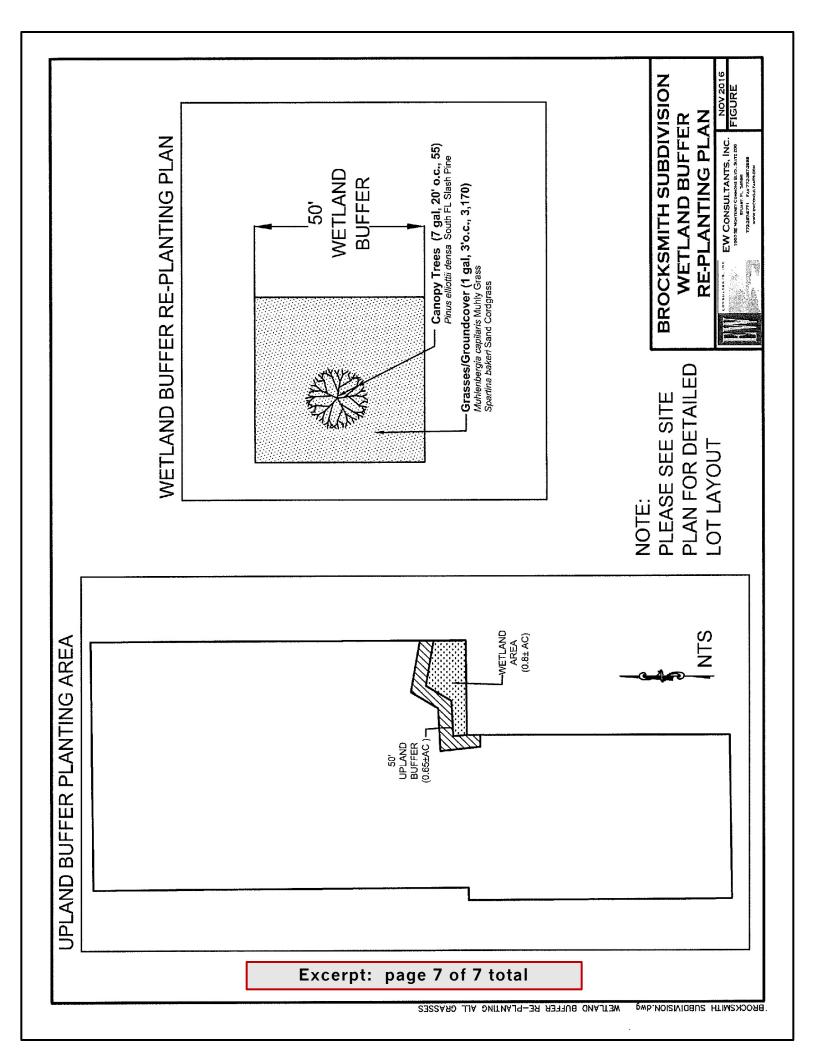

## DRAWDY/BROCKSMITH ROAD SUBDIVISION LOT 3 PRESERVE AREA

## PRESERVE AREA MONITORING AND MAINTENANCE PLAN

PREPARED FOR: Drawdy Properties, LLC

PREPARED BY: EW Consultants, Inc.

This Recorded Document is available in its entirety online at <a href="https://www.stlucieclerk.com">https://www.stlucieclerk.com</a>, Official Records Book 4027, Page 2188