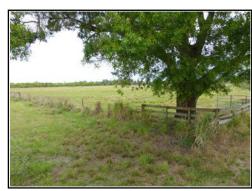

## 5+ac Lots Agricultural Land

South Brocksmith Road, St. Lucie County, Florida

| Lot 8         | 5.55ac |
|---------------|--------|
| Lot 7         | 5.01ac |
| Lot 6         | 5.01ac |
| Lot 5         | 5.01ac |
| Lot 4         | 5.22ac |
| Lot 3         | 5.31ac |
| Lot 2<br>SOLD | 5.18ac |
| Lot 1         | 5.16ac |

SOLD SOLD SOLD SOLD

NO Property Owners Association or Fees

Most lots: \$130,000. each Lot 5 with improvements: \$160,000.

- Partially Fenced Pasture with Paved Brocksmith Rd Frontage
- Culverted Entry, FPL Electric Service, and 2" Well on Lot 5
- · Small Wetland at back of Lot 3
- Zoning: AG-5 Agricultural, 1 Dwelling Unit per 5ac
- Small Oak Trees scattered throughout
- Desirable location in an area of Ranchette Homesites
- Convenient, quick access to I-95 & FL Turnpike
- 0.4 mi North of Okeechobee Rd; 2.5 mi South of Orange Ave