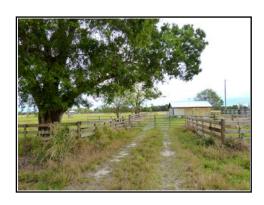

## 5+ac Lots Agricultural Land

South Brocksmith Road, St. Lucie County, Florida

| Lot 8         | 5.55ac |
|---------------|--------|
| Lot 7         | 5.01ac |
| Lot 6         | 5.01ac |
| Lot 5         | 5.01ac |
| Lot 4         | 5.22ac |
| Lot 3         | 5.31ac |
| Lot 2<br>SOLD | 5.18ac |
| Lot 1         | 5.16ac |

SOLD SOLD SOLD SOLD

NO Property Owners Association or Fees

Most lots: \$130,000. each Lot 5 with improvements: \$160,000.

- Partially Fenced Pasture with Paved Brocksmith Rd Frontage
- Culverted Entry, FPL Electric Service, and 2" Well on Lot 5
- · Small Wetland at back of Lot 3
- Zoning: AG-5 Agricultural, 1 Dwelling Unit per 5ac
- Small Oak Trees scattered throughout
- Desirable location in an area of Ranchette Homesites
- Convenient, quick access to I-95 & FL Turnpike
- 0.4 mi North of Okeechobee Rd; 2.5 mi South of Orange Ave